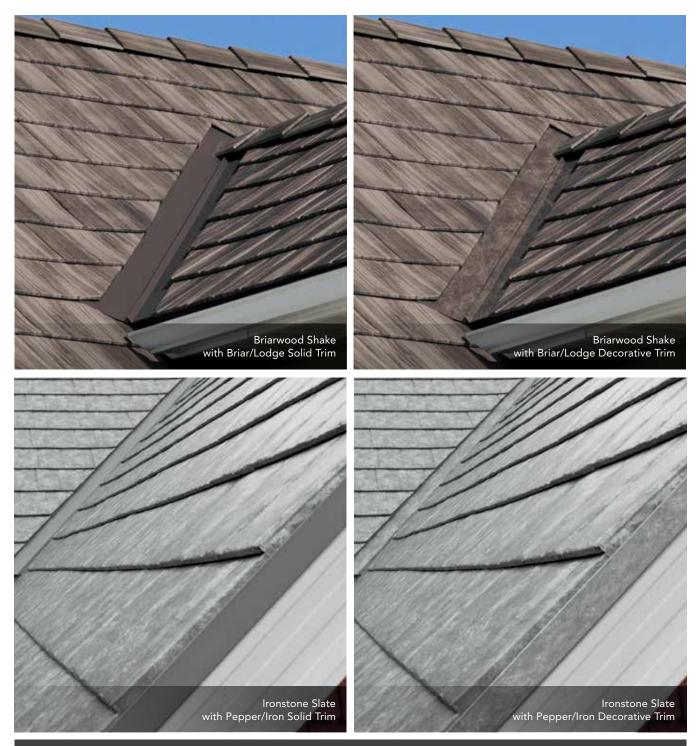

#### TRIM ACCENTS

#### **COLORS**

Architectural design and personal style are key factors that influence the ultimate curb appeal of your metal roof. Choose from coordinating solid or decorative trim colors to achieve the desired level of contrast and a resulting finish that fits your style.

The attractive profile of ProVia's shake and slate, combined with refined rake and valley trims, provide a final edge-to-edge finish for a distinctly pristine appearance.