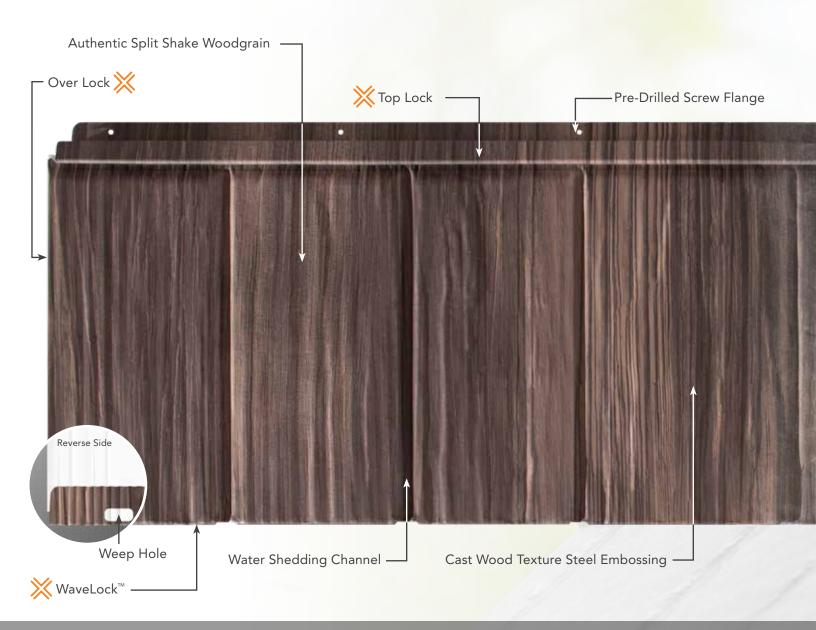

#### WE'VE GIVEN OUR ATTENTION TO EVERY DETAIL

Tens of thousands of surface impressions and an extensive range of variegated texture make up the unrivaled characteristics of each Shake and Slate panel.

A state-of-the-art steel-embossing process defines panel texture you can actually feel – adding strength to it's form, while realistic hues accentuate the authentic look of hand-split wood shake or quarried slate.

#### 4-WAY MULTI-POINT LOCKING SYSTEM

This form-fit, panelized system is design-engineered to provide:

- Edge-to-edge secure panel placement and field anchoring
- Defense against wind-uplift at speeds up to 180mph\*
- An ultimate barrier system for shedding the forces of sheeting rain
- Reverse-side WaveLock<sup>™</sup> design for increased panel strength