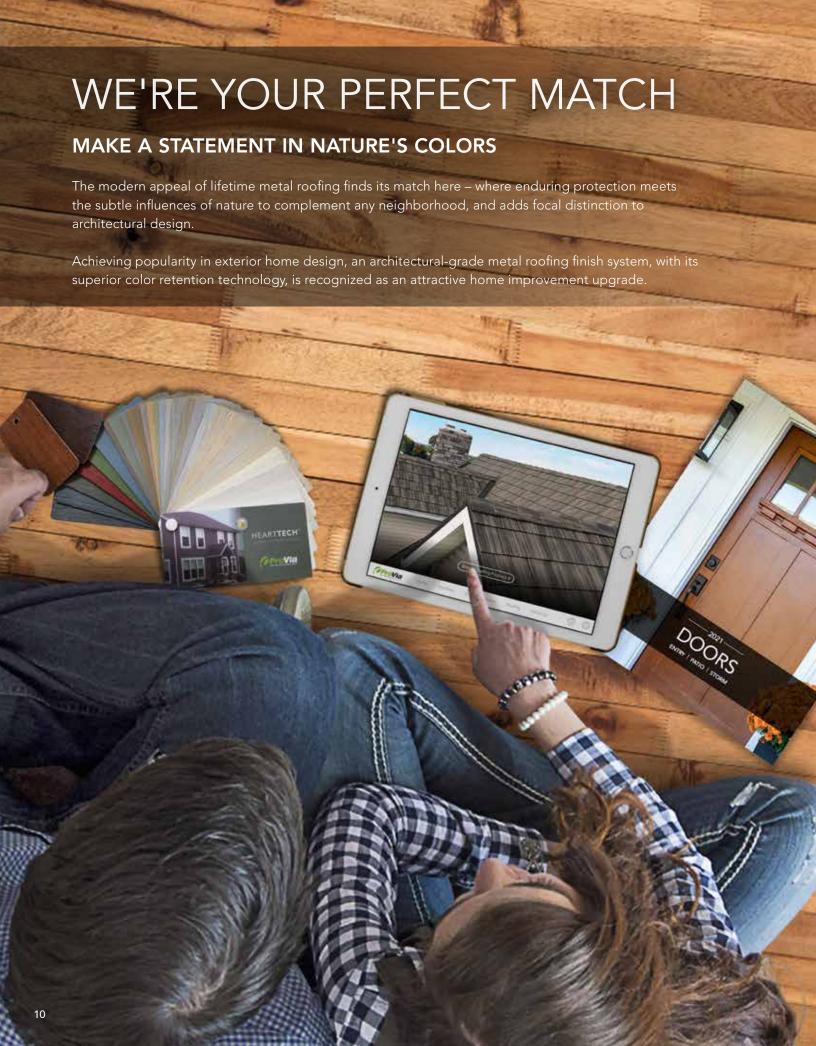

#### CREATE YOUR DREAM HOME

#### WITH PROVIA'S EXTERIOR HOME DESIGN TOOLS

Find inspiration for the exterior of your home.

Download ProVia's free app for iPad or try the online Visualizer at **provia.com/visualizer**.

#### PROVIA VISUALIZER

Use ProVia's Visualizer to change the colors and styles of your home's doors, windows, siding, stone and roofing.

Let your imagination run free with this exterior home design tool. Select from a library of existing home styles, choosing one to match yours, or upload a photo of your own home.

In a few easy steps, update your siding color, add manufactured stone or metal roofing, give the windows a fresh look or personalize a new entry door.

Not sure where to start? Apply one of our pre-selected Designer Collections, then further customize the selections to reflect your own personal style.

#### **PROVIA APP**

Use the ProVia app to configure doors and windows or select from an extensive collection of vinyl siding, manufactured stone and metal roofing styles.