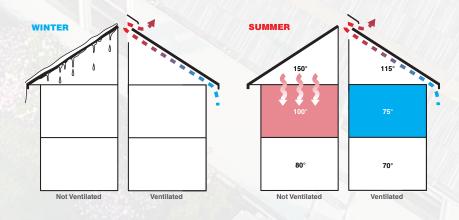

#### 3 WAYS PROPER ATTIC VENTILATION PROMOTES ALL-SEASON HEALTH AND COMFORT

#### **ALLEVIATES HEAT BUILDUP**

- Prevents indoor temperature extremes
- Aids in maintaining low energy costs
- Diminishes roof deterioration

#### HELPS PREVENT MOISTURE ACCUMULATION

- Reduces condensation
- Minimizes risk of mold, mildew and fungus growth
- Lessens risk of wood rot

#### REDUCES THE EFFECTS OF ICE DAMMING

- Ice Dams can occur when warm air from the living space reaches the attic and becomes trapped. This can allow the snow to melt on the roof deck and travel to the eaves, where it can freeze and backup forcing its way under the shingle, causing a dam-like effect.
- Proper roof ventilation ideally keeps the attic at the same outside temperature, helping to prevent any snow from melting due to the interior temperature of the home.