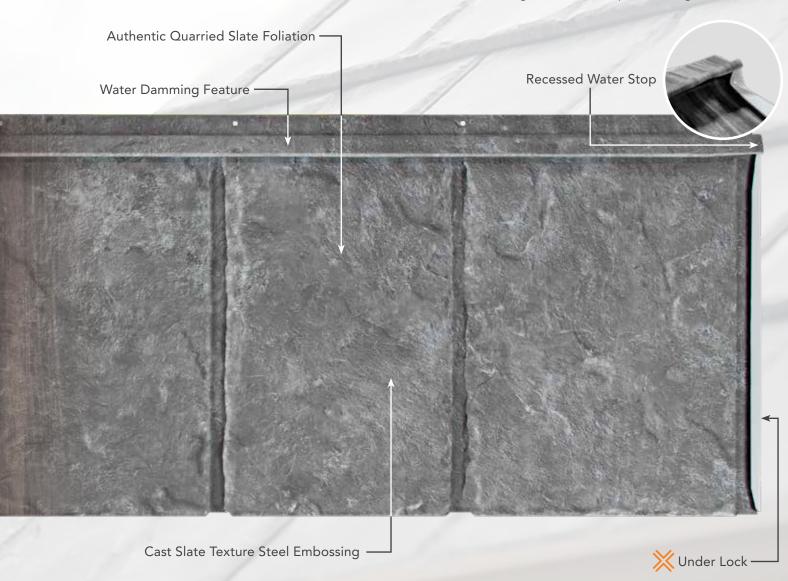

#### WE'VE GIVEN OUR ATTENTION TO EVERY DETAIL

Tens of thousands of surface impressions and an extensive range of variegated texture make up the unrivaled characteristics of each Shake and Slate panel.

A state-of-the-art steel-embossing process defines panel texture you can actually feel – adding strength to it's form, while realistic hues accentuate the authentic look of hand-split wood shake or quarried slate.