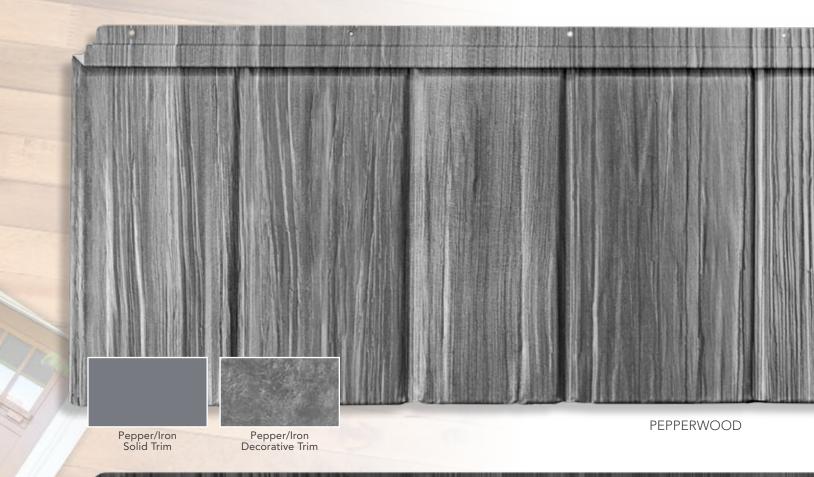

#### **SHAKE**

#### **PANEL COLORS**

#### TRIM ACCENTS

#### **COLORS**

Architectural design and personal style are key factors that influence the ultimate curb appeal of your metal roof. Choose from coordinating solid or decorative trim colors to achieve the desired level of contrast and a resulting finish that fits your style.