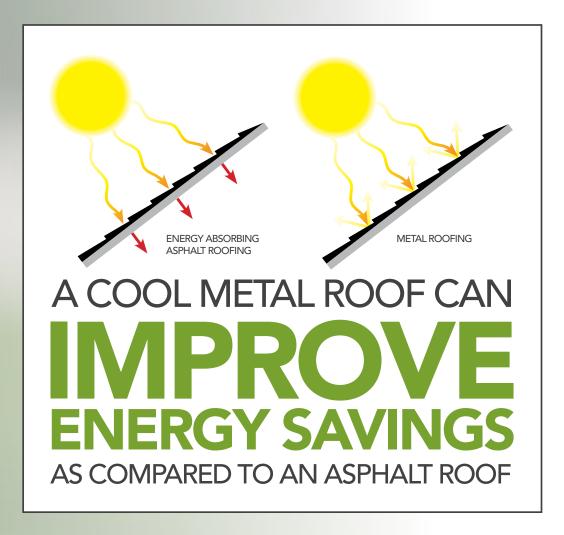

#### LASTING SOLAR DEFENSE

#### **IMPROVING YOUR HOME ENERGY SAVINGS**

A cool metal roof is determined by the application of a specially-formulated reflective coating, which can reduce energy consumption and contribute to air conditioning cost savings, improving indoor comfort during warmer months.

ProVia's GalvaTec<sup>™</sup> system provides a highly reflective and highly emissive factory-coated finish, which is optimal for reducing energy consumption and re-emitting absorbed solar radiation.