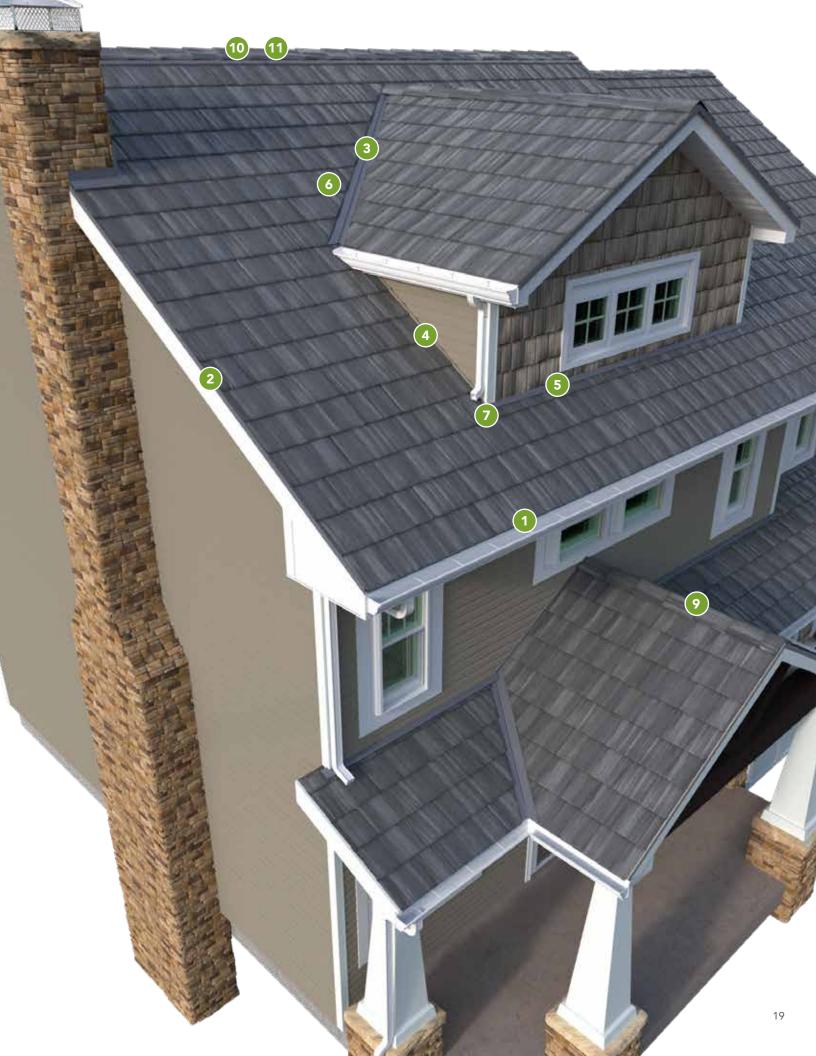

#### FINISHING TRIMS & FLASHINGS

#### OFTEN OVERLOOKED, THESE SYSTEM COMPONENTS PROVIDE THE ANCHOR TO PERFORMANCE AND REFINEMENT

It's true, that often what you can't see is what's most important. The essential role of unexposed roof flashing is to protect against water infiltration and consequential damage. In simultaneous defense, roof trim components are precisely formed to anchor the overall system together and prevent uplift.

Components, especially exposed rake and valley trims, provide the final edge-to-edge fit-and-finish for a refined appearance.

For Vented Installations