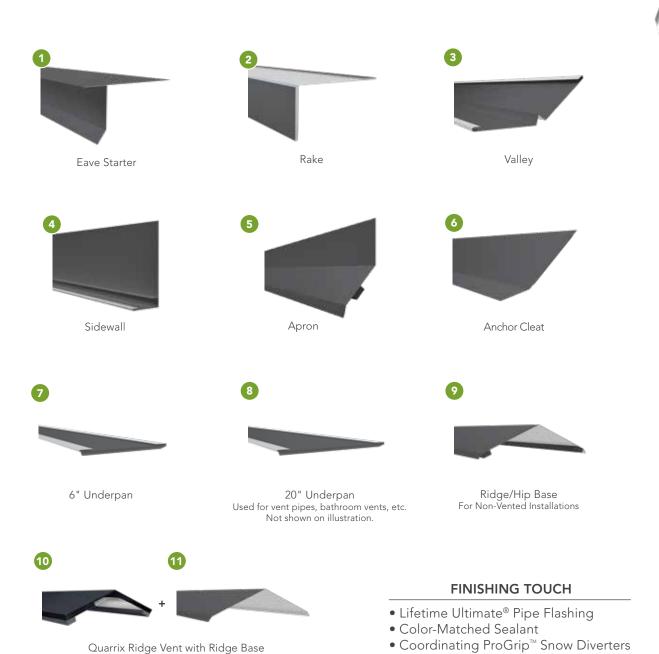

#### FINISHING TRIMS & FLASHINGS

#### OFTEN OVERLOOKED, THESE SYSTEM COMPONENTS PROVIDE THE ANCHOR TO PERFORMANCE AND REFINEMENT

It's true, that often what you can't see is what's most important. The essential role of unexposed roof flashing is to protect against water infiltration and consequential damage. In simultaneous defense, roof trim components are precisely formed to anchor the overall system together and prevent uplift.

Components, especially exposed rake and valley trims, provide the final edge-to-edge fit-and-finish for a refined appearance.

For Vented Installations