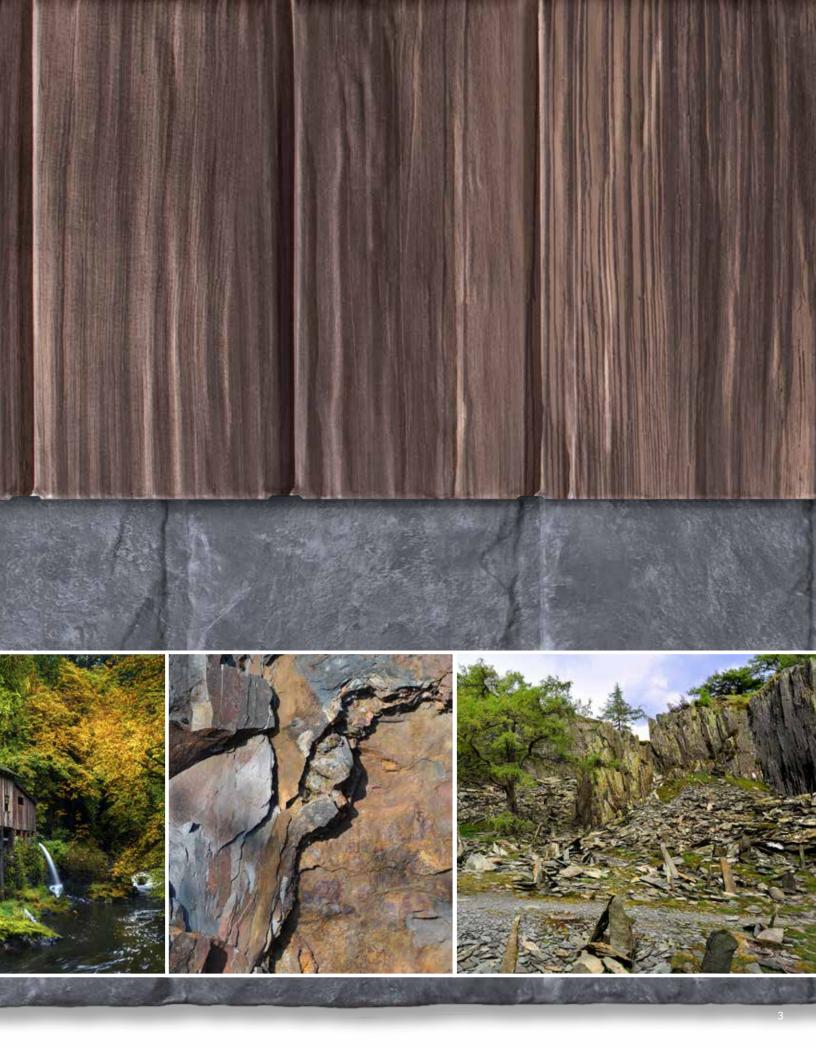

#### TEXTURE YOU CAN SEE AND FEEL

#### WE'VE GIVEN OUR ATTENTION TO EVERY DETAIL

Tens of thousands of surface impressions and an extensive range of variegated texture make up the unrivaled characteristics of each Shake and Slate panel.

A state-of-the-art steel-embossing process defines panel texture you can actually feel – adding strength to it's form, while realistic hues accentuate the authentic look of hand-split wood shake or quarried slate.