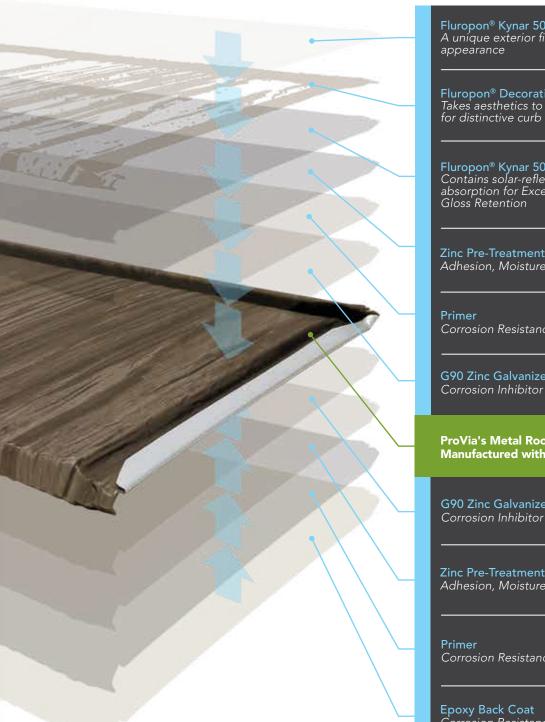

#### FACTORY-APPLIED TO 26-GAUGE GALVANIZED STEEL

ProVia's exclusive GalvaTec<sup>™</sup> finish system raises the benchmark for true-to-life aesthetics and the **enduring performance** demanded by today's most discerning consumer. ProVia Metal Roofing is coated on both sides for added protection against the elements.

Fluropon® Kynar 500® (70% PVDF) Clear Coat A unique exterior finish with a low sheen, matte appearance

#### Fluropon® Decorative Ink

Takes aesthetics to a new level with a special effect for distinctive curb appeal

Fluropon® Kynar 500® (70% PVDF) Base Color Contains solar-reflective pigments that resists heat absorption for Exceptional Color, Durability and Gloss Retention

#### Zinc Pre-Treatment

Adhesion, Moisture & Corrosion Protection

Corrosion Resistance and Bonding

**G90 Zinc Galvanized Coating** Corrosion Inhibitor

**ProVia's Metal Roofing Product** Manufactured with 26-Gauge Steel

**G90 Zinc Galvanized Coating** 

#### Zinc Pre-Treatment

Adhesion, Moisture & Corrosion Protection

Corrosion Resistance and Bonding

**Epoxy Back Coat** Corrosion Resistance