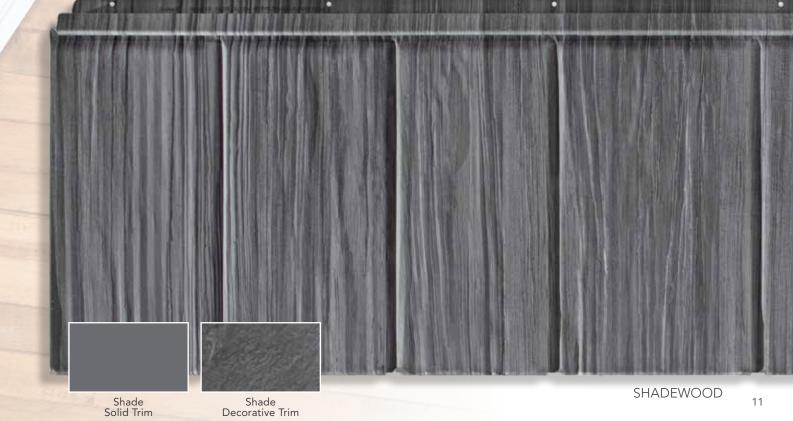

#### **SHAKE**

#### **PANEL COLORS**

#### TRIM ACCENTS

#### **COLORS**

Architectural design and personal style are key factors that influence the ultimate curb appeal of your metal roof. Choose from coordinating solid or decorative trim colors to achieve the desired level of contrast and a resulting finish that fits your style.