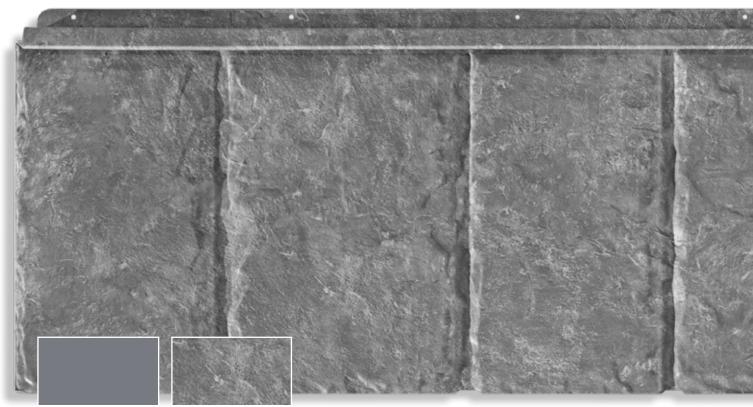

roof deserves to stay beautiful, so we've designed one to last the test of time. Carefree maintenance and enduring beauty is what you can expect from ProVia's premium, GalvaTec factory-finish, well-suited for high-end residential and commercial architecture.

# **Asphalt Shingles**

#### **DID YOU KNOW?**

The hardened, resin-based surface of ProVia's **GalvaTec** finish system inherently protects against unsightly algae formation and black streaks prevalent to granular and porous roofing materials like traditional asphalt, slate and wood shake. The surface is so durable it's even graffiti resistant.

With a metal roof, you'll retain everlasting color and beauty.



#### **SHAKE**

#### **PANEL COLORS**





#### **SHAKE**

#### **PANEL COLORS**





#### **SLATE**

#### **PANEL COLORS**







#### **SLATE**

#### **PANEL COLORS**



LARKSTONE Lark Solid Trim Lark Decorative Trim



LODGESTONE

Briar/Lodge Solid Trim

Lodge Decorative Trim

#### TRIM ACCENTS

#### **COLORS**



Architectural design and personal style are key factors that influence the ultimate curb appeal of your metal roof. Choose from coordinating solid or decorative trim colors to achieve the desired level of contrast and a resulting finish that fits your style.



The attractive profile of ProVia's shake and slate, combined with refined rake and valley trims, provide a final edge-to-edge finish for a distinctly pristine appearance.

#### THE ROOF SYSTEM



#### PROTECTING UP TO 60% OF YOUR HOME'S EXTERIOR SURFACE, THE CRUCIAL ROLE OF THE ROOF TO PROTECT, CANNOT BE UNDERVALUED

That's why ProVia's Insta