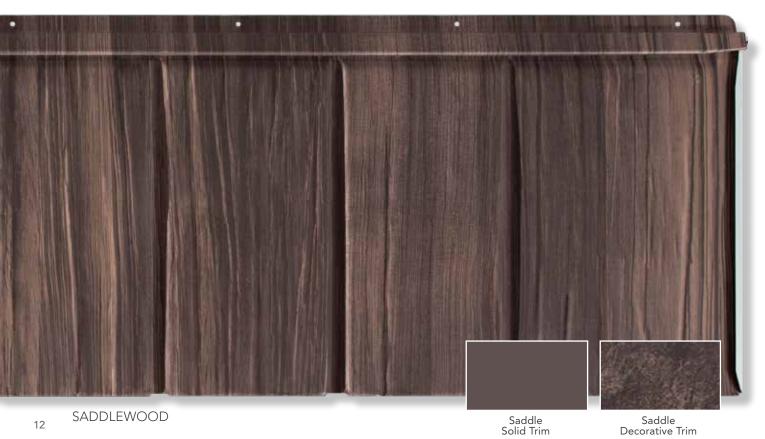

VIEW

#### **BUILT-IN RESISTANCE**

Your roof deserves to stay beautiful, so we've designed one to last the test of time. Carefree maintenance and enduring beauty is what you can expect from ProVia's premium, GalvaTec factory-finish, well-suited for high-end residential and commercial architecture.

# **Asphalt Shingles**

#### **DID YOU KNOW?**

The hardened, resin-based surface of ProVia's **GalvaTec** finish system inherently protects against unsightly algae formation and black streaks prevalent to granular and porous roofing materials like traditional asphalt, slate and wood shake. The surface is so durable it's even graffiti resistant.

With a metal roof, you'll retain everlasting color and beauty.



#### **SHAKE**

#### **PANEL COLORS**





#### **SHAKE**

#### **PANEL COLORS**





#### **SLATE**

#### **PANEL COLORS**







#### **SLATE**

#### **PANEL COLORS**



LARKSTONE Lark Solid Trim Lark Decorative Trim



LODGESTONE

Briar/Lodge Solid Trim

Lodge Decorative Trim

#### TRIM ACCENTS

#### **COLORS**



Architectural design and personal style are key factors that influence the ultimate curb appeal of your metal roof. Choose from coordinating solid or decorative trim colors to achieve the desired level of contrast and a resulting finish that fits your style.



The attractive profile of ProVia's shake and slate, combined with refined rake and valley trims, provide a final edge-to-edge finish for a distinctly pristine appearance.

#### THE ROOF SYSTEM



#### PROTECTING UP TO 60% OF YOUR HOME'S EXTERIOR SURFACE, THE CRUCIAL ROLE OF THE ROOF TO PROTECT, CANNOT