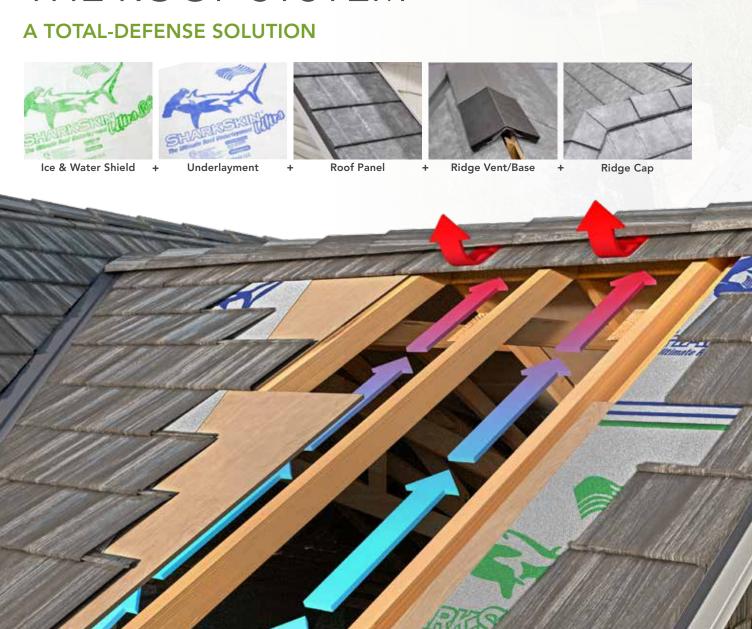

#### THE ROOF SYSTEM

#### PROTECTING UP TO 60% OF YOUR HOME'S EXTERIOR SURFACE, THE CRUCIAL ROLE OF THE ROOF TO PROTECT, CANNOT BE UNDERVALUED

That's why ProVia's Installer Certification Program (ICP) is at the forefront of every warranted system.

Ice & Water Shield Self-adhering underlayment used to prevent damage to the roof substrate caused by ice dams

**Underlayment** Water-resistant vapor barrier giving an extra layer of protection for the roof deck from

condensation and severe weather

Roof Panel Steel panels created for high resistance to the elements while achieving optimum aesthetics

Ridge Vent

Allows warm, humid air to escape the attic, increasing energy efficiency and prolonging the

life of the roof

Ridge Cap Installed over the ridge vent system, an aesthetically-pleasing finish to the metal roof