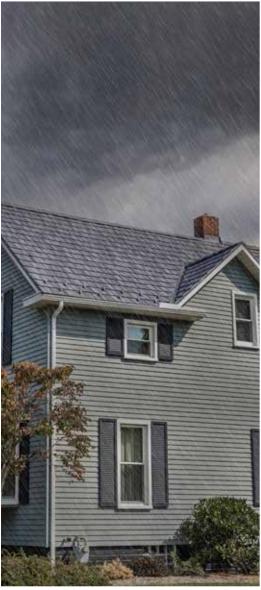

#### A CLASSIC REFRESH

#### WE DESIGNED OUR METAL ROOFING COLLECTION SO YOU CAN MAKE IT YOURS

Two classic yet distinctive styles to complement your home's architecture - **SHAKE AND SLATE.** 

#### A TWIST ON TRADITION

Preserving the unique characteristics of traditional roofing materials, every intricate detail of ProVia's roofing designs were hand-selected and cast from time-honored elements into one-of-a-kind profiles, resulting in nature-inspired finishes with authentic appeal.