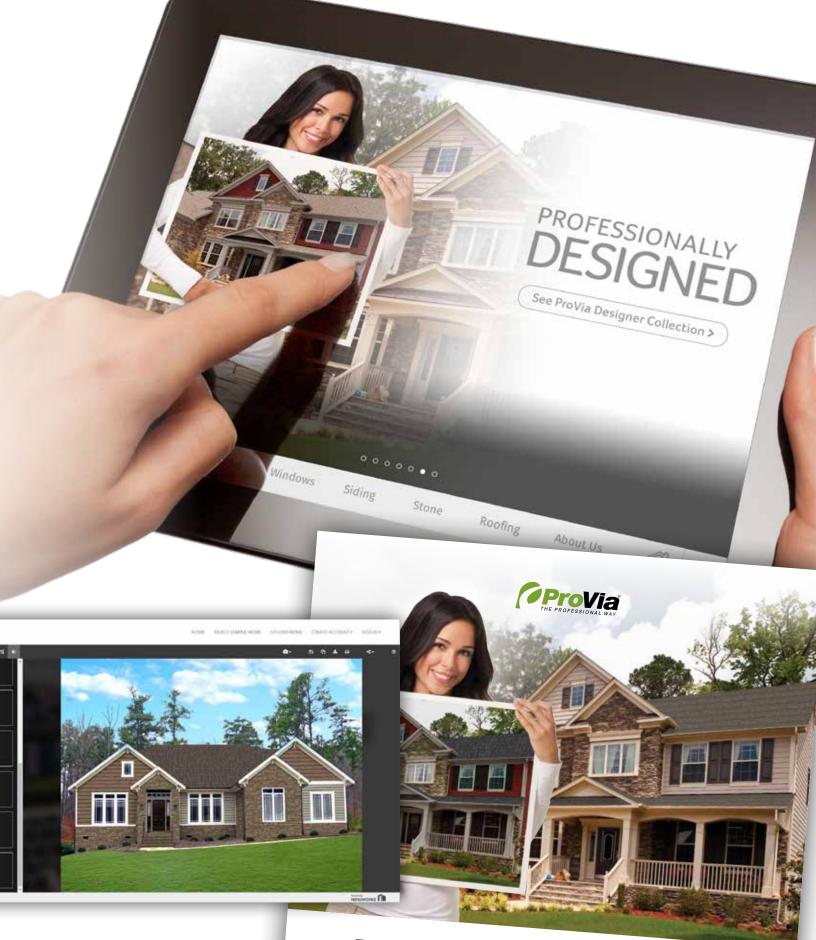

#### CREATE YOUR DREAM HOME

#### WITH PROVIA'S EXTERIOR HOME DESIGN TOOLS

Find inspiration for the exterior of your home.

Download ProVia's free app for iPad or try the online Visualizer at **provia.com/visualizer**.

#### PROVIA VISUALIZER

Use ProVia's Visualizer to change the colors and styles of your home's doors, windows, siding, stone and roofing.

Let your imagination run free with this exterior home design tool. Select from a library of existing home styles, choosing one to match yours, or upload a photo of your own home.

In a few easy steps, update your siding color, add manufactured stone or metal roofing, give the windows a fresh look or personalize a new entry door.

Not sure where to start? Apply one of our pre-selected Designer Collections, then further customize the selections to reflect your own personal style.