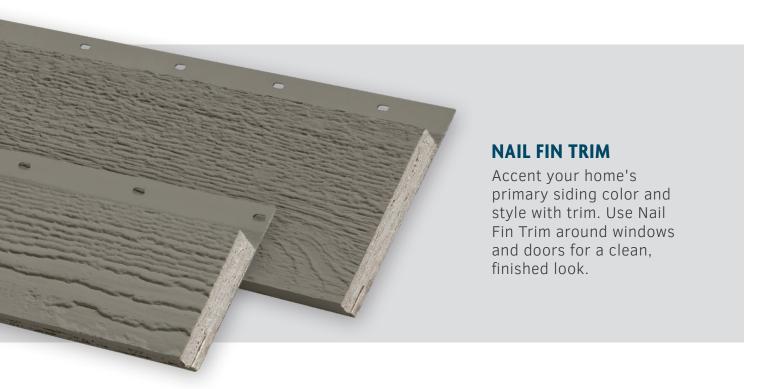

#### **NAIL FIN TRIM & CORNERS**

Complete the look of your home with trim and corners designed to match or complement your exterior design. These products hold up the beauty of your home with their colormatched finish and texture that matches the rest of your siding.