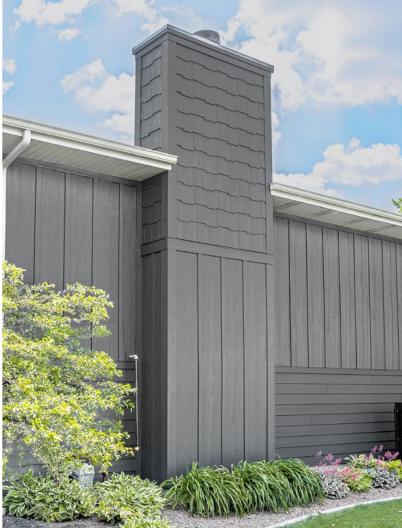

## SHAKE SIDING WITH RIGIDSTACK™

Designed with the same spline technology and substrate as Lap Siding with RigidStack™, our Shake Siding with RigidStack™ is designed to be low maintenance and durable compared to real cedar shakes.

#### **STAGGERED**

Durable and stylish, Staggered Edge Shakes with RigidStack™ have a distinct offset layout to add character to your home with a rugged appeal.