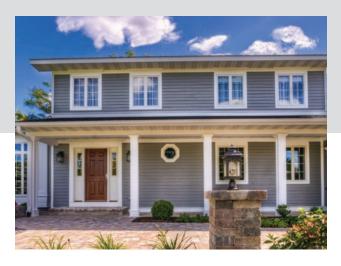

#### **COLONIAL**

Typically found on the east coast, colonial-style homes are classic and traditional. Simple color schemes work best for these exteriors, and usually include neutral tones like lighter grays for the primary siding color with bolder trim and accents to bring a modern aesthetic.