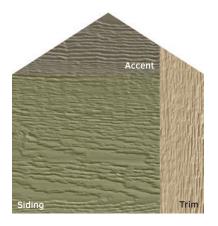

# DUOBLEND PREMIUM

**COTTAGE MEMORIES**Chestnut Siding, French Gray
Accent. & Elkhorn Trim

Bedrock Siding, Mountain Lake Accent, & Sand Trim

NATURAL NOUVEAU

Canyon Siding, Umber Accent,

& Oyster Shell Trim