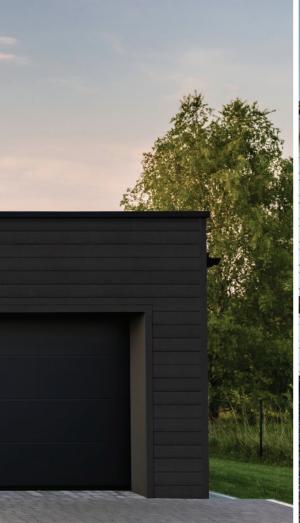

#### **LAP SIDING**

Emphasize the style of your home while defending it from the elements with siding that is radiant and strong.

Diamond Kote's Lap Siding can withstand hard impacts from objects as large as baseballs with minimal to zero damage.

#### **INNOVATE YOUR SIDING** WITH RIGIDSTACK™

Improve the strength and performance of your siding with our exclusive RigidStack™ technology.

Our Lap Siding with RigidStack™ stacks and locks together to create a strong bond for protection during strong winds and harsh storms.

Lap Siding with RigidStack™

Available in 6", 8" or 12" profiles, our lap siding is made to fit any size home.

**6" PROFILE** 

**8" PROFILE** 

12" PROFILE

Combine different profiles to create a multi-exposure look for your exterior. This technique gives your home modern character and creates a unique aesthetic.