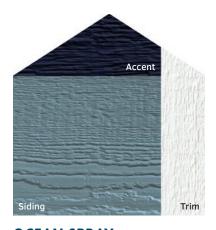

OCEAN SPRAY
Mountain Lake Siding, Midnight
Accent, & White Trim

**CLEAN SLATE**White Siding, Smoky Ash Accent, & Onyx Trim

**SMOOTH OPERATOR**Onyx Siding, Bordeaux Accent,
& Light Gray Trim

WITH A TWIST
Onyx Siding, Emerald Accent,
& Glacier Fog Trim