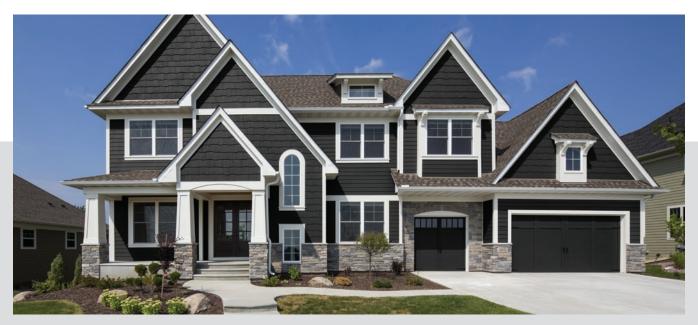

## DISCOVER YOUR STYLE

Your home's style is a reflection of you.

#### **MODERN**

Modern home styles are designed to be simple and functional, staying away from unnecessary additions. These homes usually incorporate deep grays, blues, or blacks as the primary siding color with natural wood tones and light accents to emphasize the architectural design.

#### **MODERN CRAFTSMAN**

Current craftsman-style homes are versatile in their architecture, allowing each homeowner to embrace their individuality. To align with the original design of craftsman homes, homeowners should incorporate a dark primary siding color with contrasting trim and accents to make the porches and gables the main focus of the house.