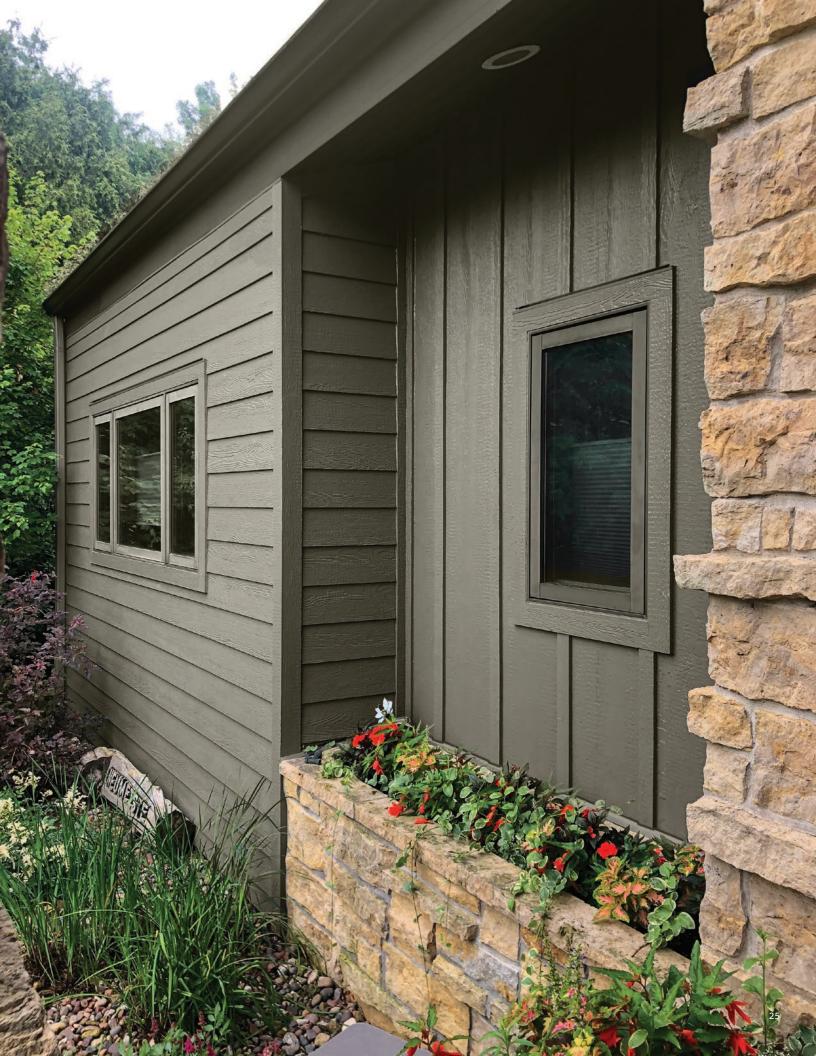

#### **CREATE TEXTURE**

Mix and match any of our siding styles to add visual interest to your home's exterior.

#### **BOARD & BATTEN**

Create visual interest with vertical panel siding that draws the eye upward, adding height and dimension to the exterior of your home.

Board and Batten is a simple yet unique design. It combines wide panel siding put together with narrow strips of trim, called batten strips, installed on top of the panel seams to create a layered aesthetic.

Whether your design style is traditional, or contemporary, Board and Batten works well as a main siding feature or accent to break up the repetition of lap siding.