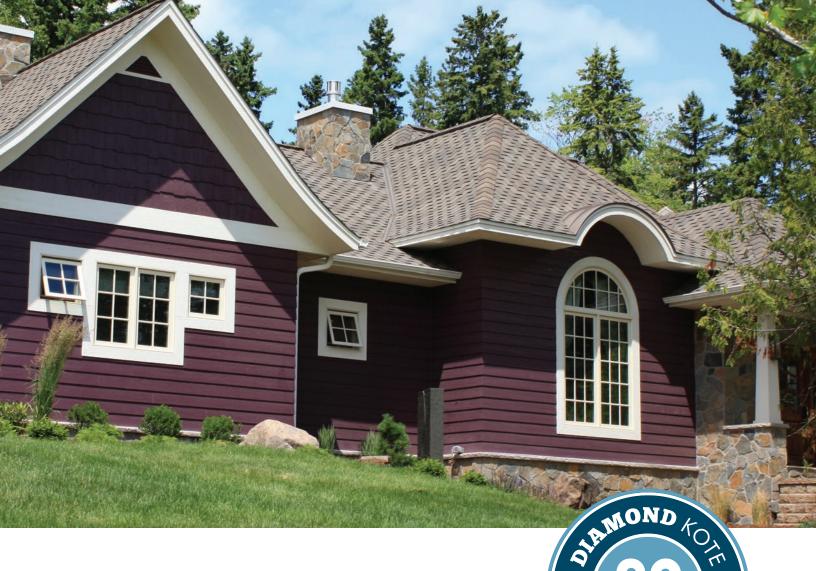

#### **MODERN CRAFTSMAN**

Current craftsman-style homes are versatile in their architecture, allowing each homeowner to embrace their individuality. To align with the original design of craftsman homes, homeowners should incorporate a dark primary siding color with contrasting trim and accents to make the porches and gables the main focus of the house.

#### **CONTEMPORARY**

Characterized by their ever-evolving style, contemporary homes reflect today's trends to create a completely unique home. The exterior design is based on mixing different siding materials and colors, like dark lap siding with light stone, that creates contrast and highlights popular siding materials.