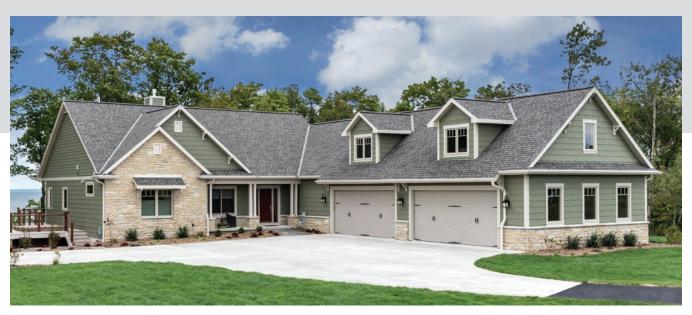

# WHAT IS CURB APPEAL?

First impressions are important, and curb appeal is the first impression people have of your home. It's a combination of eye-catching design elements used to make your home's exterior look its best.

Whether you are building new or updating your existing home, curb appeal matters. Diamond Kote® offers a wide variety of solutions to help you enhance your curb appeal from the ground up.

## DISCOVER YOUR STYLE

Your home's style is a reflection of you.

#### **MODERN**

Modern home styles are designed to be simple and functional, staying away from unnecessary additions. These homes usually incorporate deep grays, blues, or blacks as the primary siding color with natural wood tones and light accents to emphasize the architectural design.

#### **MODERN CRAFTSMAN**

Current craftsman-style homes are versatile in their architecture, allowing each homeowner to embrace their individuality. To align with the original design of craftsman homes, homeowners should incorporate a dark primary siding color with contrasting trim and accents to make the porches and gables the main focus of the house.

#### **MID-CENTURY MODERN**

Diverging from traditional exterior design, mid-century modern homes combine simplicity and functionality to create a unique home. Large windows are often the main focal point of these homes, leaving the siding to act as an accent with combinations of neutral earth tones and dark colors.

#### **COLONIAL**

Typically found on the east coast, colonial-style homes are classic and traditional. Simple color schemes work best for these exteriors, and usually include neutral tones like lighter grays for the primary siding color with bolder trim and accents to bring a modern aesthetic.

#### **CONTEMPORARY**

Characterized by their ever-evolving style, contemporary homes reflect today's trends to create a completely unique home. The exterior design is based on mixing different siding materials and colors, like dark lap siding with light stone, that creates contrast and highlights popular siding materials.

#### **FARMHOUSE**

Farmhouse-style homes embrace clean lines and simplicity in their exterior design. Commonly, this style features white lap siding or board and batten, with dark trim and wood accents that modernize the style.

#### **RANCH**

Known for their long, single-story profile, ranch style homes are a popular design for any homeowner. There are endless possibilities of siding types and colors that can be used on these homes, including bold, bright lap siding colors and shake gable accents that increase the curb appeal.