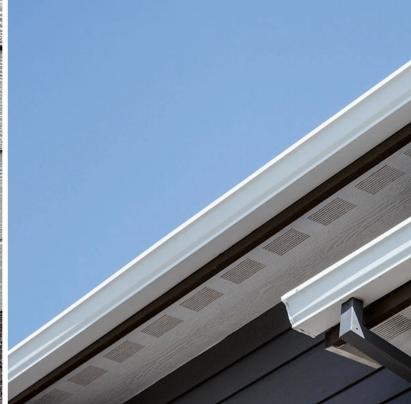

#### **SOFFIT**

Poorly ventilated homes contribute to higher energy costs and moisture problems which could lead to mold or mildew in your home.

Our soffit helps to vent your roofing system properly. It provides a high 10 Net Free Area (NFA) rating, surpassing the average vinyl and fiber cement rating of 5-7 NFA.

#### **FASCIA**

Fascia supports the roof, protects the rafters from moisture and helps keep gutters in place. It also gives the roofline a finished look and transitions the home from the siding to the roof.

Just like our siding, our fascia resists impact and can hold up against the damaging effects of the weather. The woodgrain of the fascia matches that of the siding, creating a seamless style from top to bottom.