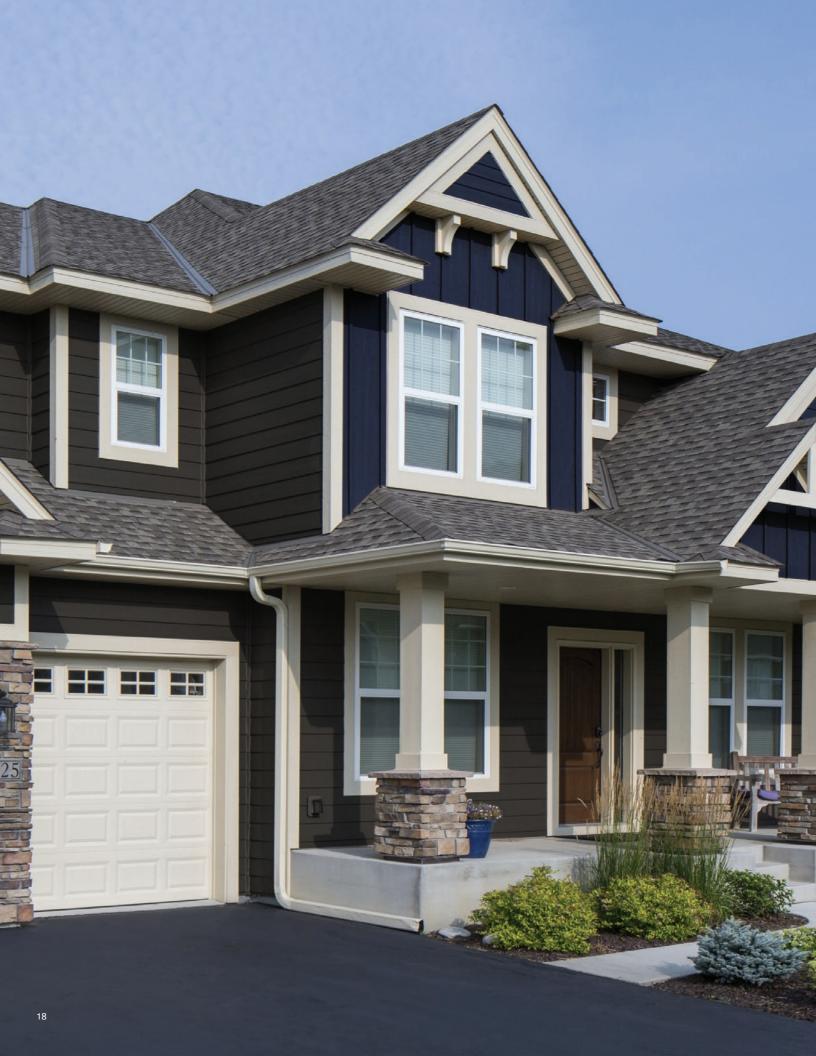

#### **MODERN**

Modern home styles are designed to be simple and functional, staying away from unnecessary additions. These homes usually incorporate deep grays, blues, or blacks as the primary siding color with natural wood tones and light accents to emphasize the architectural design.