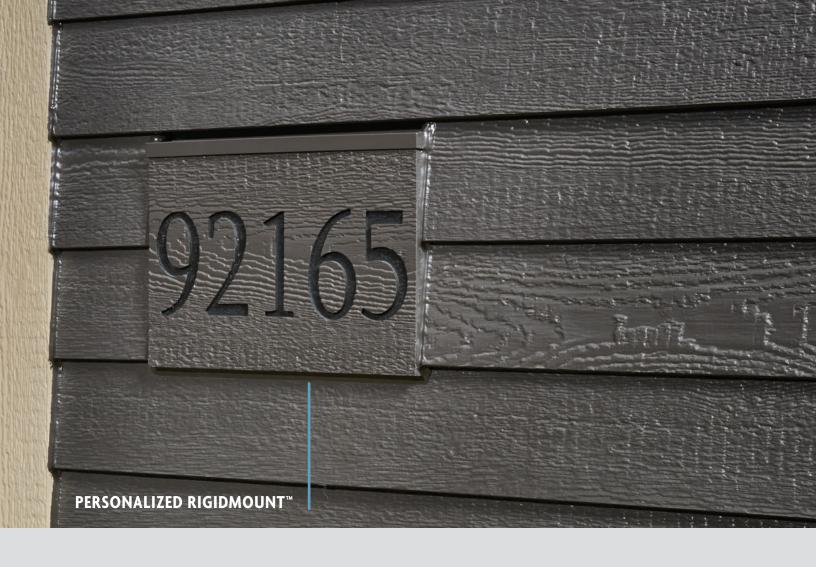

#### **RIGIDMOUNT™ BLOCKS**

Complete the look of your home with RigidMount™ blocks that are color-matched to your exterior. Created with the same texture as your siding, they easily blend with any style of home while working to protect exterior protrusions like porch lights and electrical boxes.

**RECEPTACLE** 

**SPLIT BLOCK** 

**UL ELECTRICAL** 

**BLANK UNIVERSAL** 

**UNIVERSAL** 

**OVERSIZED** 

**BLANK HORIZONTAL** 