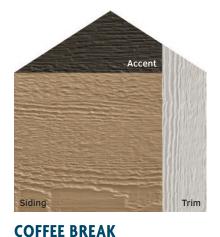

# DUOBLEND PREMIUM

**COTTAGE MEMORIES**Chestnut Siding, French Gray
Accent. & Elkhorn Trim

Bedrock Siding, Mountain Lake Accent, & Sand Trim

NATURAL NOUVEAU

Canyon Siding, Umber Accent,

& Oyster Shell Trim

12

**ALPINE RETREAT**Olive Siding, Terra Bronze
Accent, & Sand Trim

MON SHERRY

Bordeaux Siding, Coffee
Accent, & Clay Trim

**TRIM AND PROPER**Emerald Siding, Bedrock
Accent, & Sand Trim

**TO THE NINES**Glacier Fog Siding, Onyx
Accent, & White Trim

French Gray Siding, Coffee Accent, & Glacier Fog Trim

**WARM MEADOW**Seal Siding, Elkhorn Accent,
& Sand Trim

RAINY DAZE
Midnight Siding, Pelican
Accent, & Light Gray Trim

**WOODLAND STREAM**Cascade Siding, Graphite
Accent, & Glacier Fog Trim