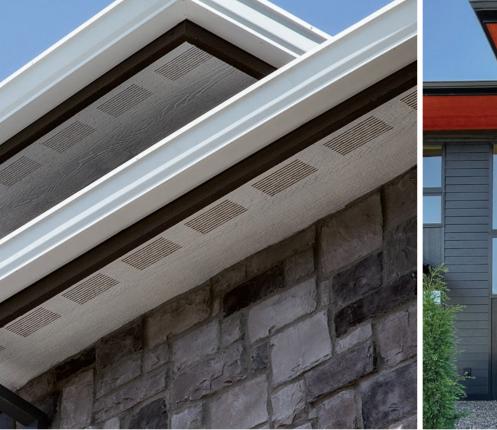

#### **SOFFIT**

Poorly ventilated homes contribute to higher energy costs and moisture problems which could lead to mold or mildew in your home.

Our soffit helps to vent your roofing system properly. It provides a high 10 Net Free Area (NFA) rating, surpassing the average vinyl and fiber cement rating of 5-7 NFA.

#### **FASCIA**

Fascia supports the roof, protects the rafters from moisture and helps keep gutters in place. It also gives the roofline a finished look and transitions the home from the siding to the roof.

Just like our siding, our fascia resists impact and can hold up against the damaging effects of the weather. The woodgrain of the fascia matches that of the siding, creating a seamless style from top to bottom.