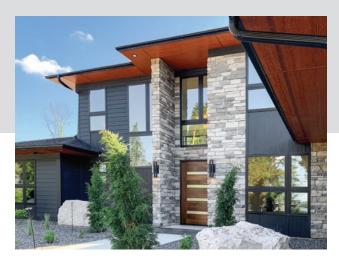

#### **MODERN**

Modern home styles are designed to be simple and functional, staying away from unnecessary additions. These homes usually incorporate deep grays, blues, or blacks as the primary siding color with natural wood tones and light accents to emphasize the architectural design.