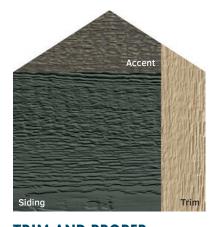

12

**ALPINE RETREAT**Olive Siding, Terra Bronze
Accent, & Sand Trim

MON SHERRY

Bordeaux Siding, Coffee
Accent, & Clay Trim

**TRIM AND PROPER**Emerald Siding, Bedrock
Accent, & Sand Trim

**TO THE NINES**Glacier Fog Siding, Onyx
Accent, & White Trim