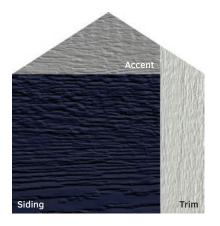

French Gray Siding, Coffee Accent, & Glacier Fog Trim

**WARM MEADOW**Seal Siding, Elkhorn Accent,
& Sand Trim

RAINY DAZE
Midnight Siding, Pelican
Accent, & Light Gray Trim

**WOODLAND STREAM**Cascade Siding, Graphite
Accent, & Glacier Fog Trim