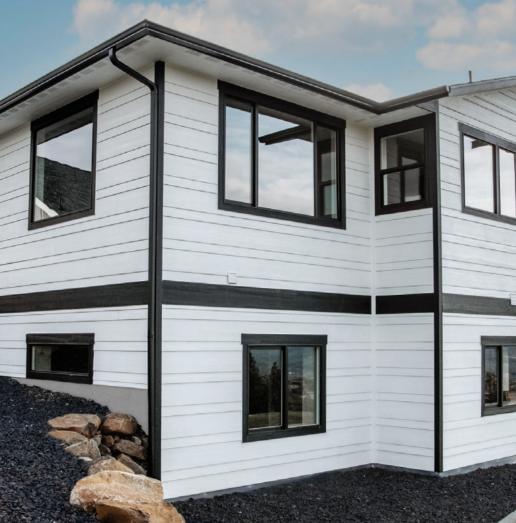

#### **FARMHOUSE**

Farmhouse-style homes embrace clean lines and simplicity in their exterior design. Commonly, this style features white lap siding or board and batten, with dark trim and wood accents that modernize the style.

#### **NAIL FIN TRIM & CORNERS**

Complete the look of your home with trim and corners designed to match or complement your exterior design. These products hold up the beauty of your home with their colormatched finish and texture that matches the rest of your siding.

#### **INSIDE & OUTSIDE CORNERS**

Add the finishing touch to your exterior trim with our pre-made outside and inside corners. These corners give each angle of your home a consistent look, while still working to protect them.