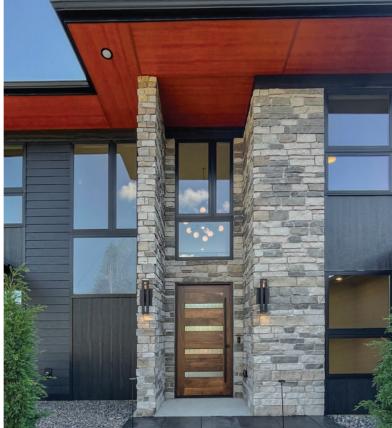

#### **PRO-POST WRAP™**

Give your home an instant face lift with Pro-Post Wrap™. Built using engineered wood, these posts are meant to wrap unfinished treated posts to elevate your curb appeal.

The wood look and near seamless appearance of Pro-Post Wrap™ help add style and lasting value to your home.

#### **STARTER BOARD**

Ensure a smooth transition between the ground and the first course of siding with our starter board. This board resists rot, warping, and insects while helping to create a seamless exterior.