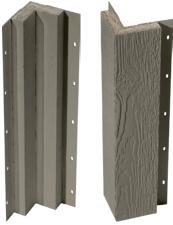

#### **NAIL FIN TRIM & CORNERS**

Complete the look of your home with trim and corners designed to match or complement your exterior design. These products hold up the beauty of your home with their colormatched finish and texture that matches the rest of your siding.

#### **INSIDE & OUTSIDE CORNERS**

Add the finishing touch to your exterior trim with our pre-made outside and inside corners. These corners give each angle of your home a consistent look, while still working to protect them.

Use outside corners to give your house an added accent by making them a contrasting color, or let them complement the siding color to make your exterior even more polished.