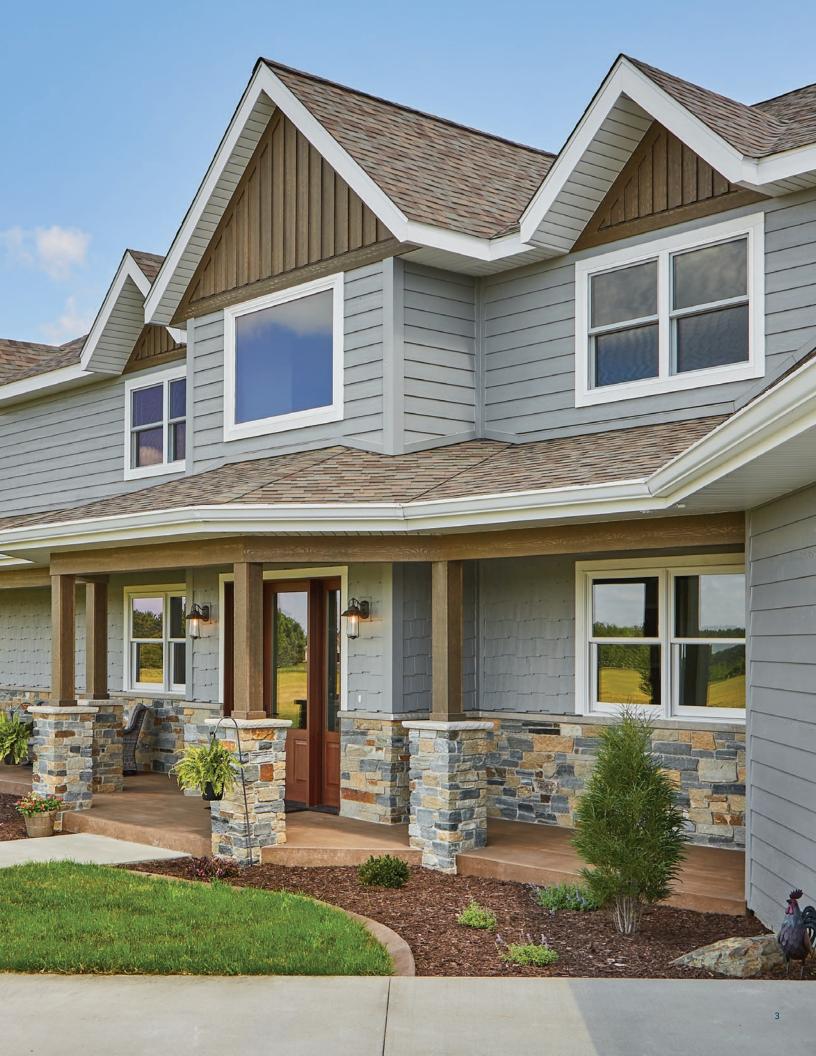

## DISCOVER YOUR STYLE

Your home's style is a reflection of you.

#### **MODERN CRAFTSMAN**

Current craftsman-style homes are versatile in their architecture, allowing each homeowner to embrace their individuality. To align with the original design of craftsman homes, homeowners should incorporate a dark primary siding color with contrasting trim and accents to make the porches and gables the main focus of the house.