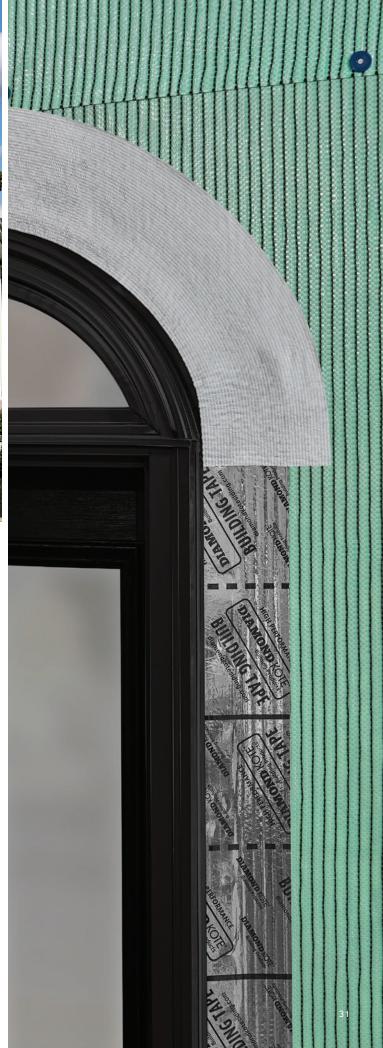

#### **BUILDING TAPE**

A high-performing, durable air and vapor barrier, that is ideal for sealing standard window and door openings during installation to ensure your home keeps heat in and moisture out.

#### **FLEX TAPE**

Diamond Kote's Flex Tape expands and conforms to curved windows and doors to create a waterproof and airproof seal around openings in your home to help prevent leaks.

Shown right: 5D Building Wrap with Building Tape and Flex Tape.