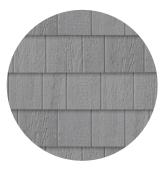

## SHAKE SIDING WITH RIGIDSTACK™

Designed with the same spline technology and substrate as Lap Siding with RigidStack™, our Shake Siding with RigidStack™ is designed to be low maintenance and durable compared to real cedar shakes.

#### **STAGGERED**

Durable and stylish, Staggered Edge Shakes with RigidStack™ have a distinct offset layout to add character to your home with a rugged appeal.