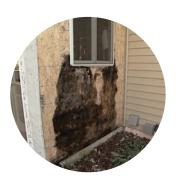

## DIAMOND KOTE® MOISTURE MANAGEMENT SYSTEM

Ensure your home is protected from moisture intrusion and air leakage with Diamond Kote's Moisture Management System. This system utilizes high-performance building wrap and tapes to make your home more energy efficient by protecting and sealing the exterior of your home.

#### **5D BUILDING WRAP**

Diamond Kote® 5D Building Wrap offers your home five dimensions of protection from water and air. With its enhanced design, our building wrap aids in draining water that gets behind your siding, and it allows moisture vapor to escape, keeping your building structure dry and reliable.

House rot from improper moisture management

5D Building Wrap draining water from behind siding

Using both our Housewrap Tape and our 5D Building Wrap helps reduce air infiltration into your home, assisting in creating an efficient, well-sealed home.