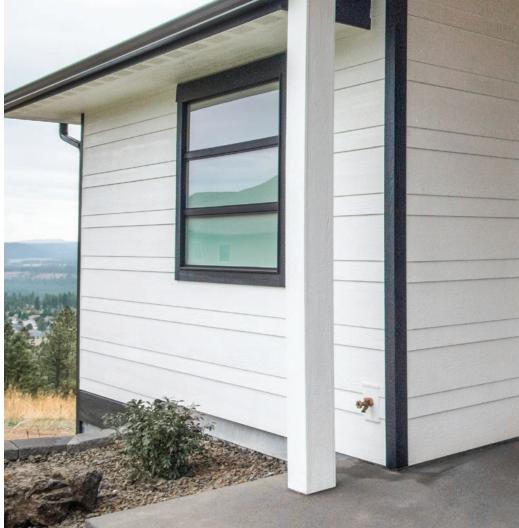

#### **FARMHOUSE**

Farmhouse-style homes embrace clean lines and simplicity in their exterior design. Commonly, this style features white lap siding or board and batten, with dark trim and wood accents that modernize the style.

# THE COMPLETE SIDING SYSTEM™

Make building your custom exterior a breeze with Diamond Kote's Complete Siding System™. Our system includes products that are completely color-matched and designed to work together, so you can be sure your home will look great and perform well.

The Diamond Kote® Complete Siding System™ works together for lasting protection and enhanced beauty.

Lap Siding • Shake Siding • Board & Batten
Nail Fin Trim & Corners • RigidMount™ Blocks
Pro-Post Wrap™ • Starter Board • Flashings
Soffit & Fascia • Moisture Management System