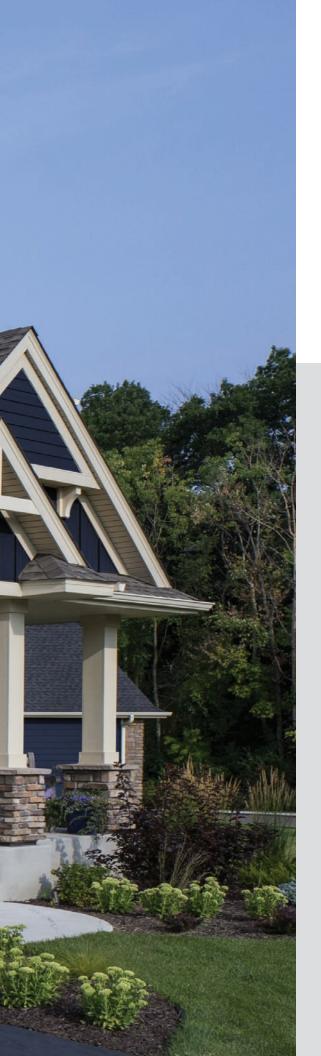

#### **MODERN**

Modern home styles are designed to be simple and functional, staying away from unnecessary additions. These homes usually incorporate deep grays, blues, or blacks as the primary siding color with natural wood tones and light accents to emphasize the architectural design.

#### **MODERN CRAFTSMAN**

Current craftsman-style homes are versatile in their architecture, allowing each homeowner to embrace their individuality. To align with the original design of craftsman homes, homeowners should incorporate a dark primary siding color with contrasting trim and accents to make the porches and gables the main focus of the house.