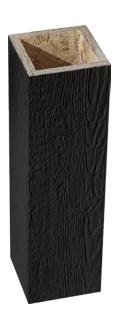

#### **PRO-POST WRAP™**

Give your home an instant face lift with Pro-Post Wrap™. Built using engineered wood, these posts are meant to wrap unfinished treated posts to elevate your curb appeal.

The wood look and near seamless appearance of Pro-Post Wrap™ help add style and lasting value to your home.