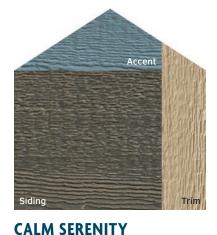

# DUOBLEND PREMIUM

**COTTAGE MEMORIES**Chestnut Siding, French Gray
Accent. & Elkhorn Trim

Bedrock Siding, Mountain Lake Accent, & Sand Trim

NATURAL NOUVEAU

Canyon Siding, Umber Accent,

& Oyster Shell Trim

12

**ALPINE RETREAT**Olive Siding, Terra Bronze
Accent, & Sand Trim

MON SHERRY

Bordeaux Siding, Coffee
Accent, & Clay Trim

**TRIM AND PROPER**Emerald Siding, Bedrock
Accent, & Sand Trim

**TO THE NINES**Glacier Fog Siding, Onyx
Accent, & White Trim

French Gray Siding, Coffee Accent, & Glacier Fog Trim

**WARM MEADOW**Seal Siding, Elkhorn Accent,
& Sand Trim

RAINY DAZE
Midnight Siding, Pelican
Accent, & Light Gray Trim

**WOODLAND STREAM**Cascade Siding, Graphite
Accent, & Glacier Fog Trim

OCEAN SPRAY
Mountain Lake Siding, Midnight
Accent, & White Trim

**CLEAN SLATE**White Siding, Smoky Ash Accent, & Onyx Trim

**SMOOTH OPERATOR**Onyx Siding, Bordeaux Accent,
& Light Gray Trim

WITH A TWIST
Onyx Siding, Emerald Accent,
& Glacier Fog Trim

**SEIZE THE GRAY**Graphite Siding, Light Gray
Accent, & White Trim

Light Gray Siding, Pelican Accent, & White Trim

**DAZZLE**Pelican Siding, Smoky Ash
Accent, & White Trim