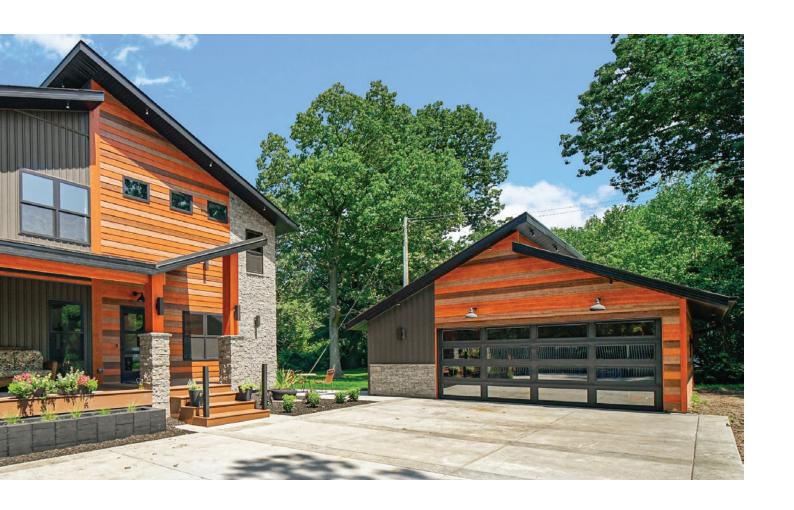

# THE COMPLETE SIDING SYSTEM™

Make building your custom exterior a breeze with Diamond Kote's Complete Siding System™. Our system includes products that are completely color-matched and designed to work together, so you can be sure your home will look great and perform well.

The Diamond Kote® Complete Siding System™ works together for lasting protection and enhanced beauty.

Lap Siding • Shake Siding • Board & Batten
Nail Fin Trim & Corners • RigidMount™ Blocks
Pro-Post Wrap™ • Starter Board • Flashings
Soffit & Fascia • Moisture Management System