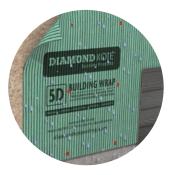

#### **5D BUILDING WRAP**

Diamond Kote® 5D Building Wrap offers your home five dimensions of protection from water and air. With its enhanced design, our building wrap aids in draining water that gets behind your siding, and it allows moisture vapor to escape, keeping your building structure dry and reliable.

House rot from improper moisture management

5D Building Wrap draining water from behind siding

Using both our Housewrap Tape and our 5D Building Wrap helps reduce air infiltration into your home, assisting in creating an efficient, well-sealed home.