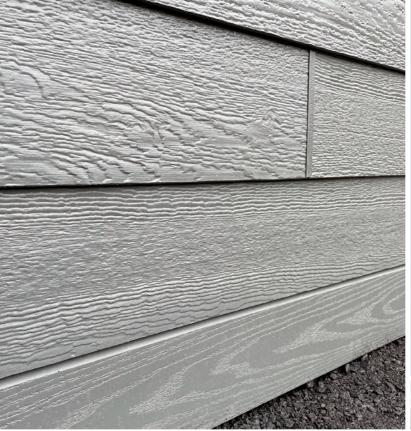

#### **LAP SIDING**

Emphasize the style of your home while defending it from the elements with siding that is radiant and strong.

Diamond Kote's Lap Siding can withstand hard impacts from objects as large as baseballs with minimal to zero damage.

#### **INNOVATE YOUR SIDING** WITH RIGIDSTACK™

Improve the strength and performance of your siding with our exclusive RigidStack™ technology.

Our Lap Siding with RigidStack™ stacks and locks together to create a strong bond for protection during strong winds and harsh storms.