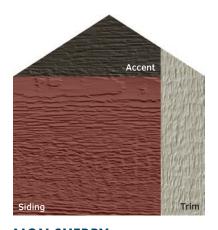

12

**ALPINE RETREAT**Olive Siding, Terra Bronze
Accent, & Sand Trim

MON SHERRY

Bordeaux Siding, Coffee
Accent, & Clay Trim

**TRIM AND PROPER**Emerald Siding, Bedrock
Accent, & Sand Trim

**TO THE NINES**Glacier Fog Siding, Onyx
Accent, & White Trim