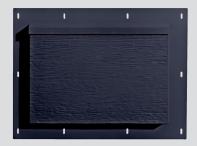

#### **LAP SIDING**

Emphasize the style of your home while defending it from the elements with siding that is radiant and strong.

Diamond Kote's Lap Siding can withstand hard impacts from objects as large as baseballs with minimal to zero damage.

#### **INNOVATE YOUR SIDING** WITH RIGIDSTACK™

Improve the strength and performance of your siding with our exclusive RigidStack™ technology.

Our Lap Siding with RigidStack™ stacks and locks together to create a strong bond for protection during strong winds and harsh storms.

Lap Siding with RigidStack™

Available in 6", 8" or 12" profiles, our lap siding is made to fit any size home.

**6" PROFILE** 

**8" PROFILE** 

12" PROFILE

Combine different profiles to create a multi-exposure look for your exterior. This technique gives your home modern character and creates a unique aesthetic.