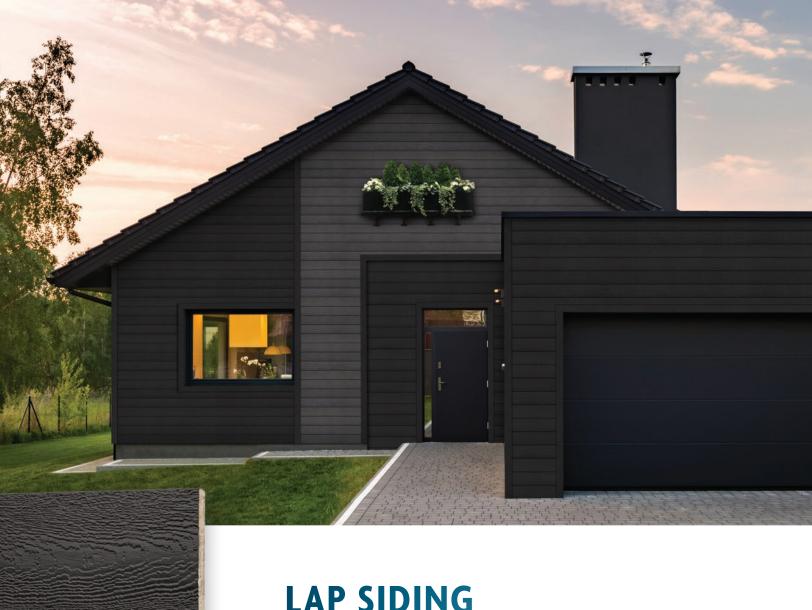

#### **MODERN**

Modern home styles are designed to be simple and functional, staying away from unnecessary additions. These homes usually incorporate deep grays, blues, or blacks as the primary siding color with natural wood tones and light accents to emphasize the architectural design.

#### **LAP SIDING**

Emphasize the style of your home while defending it from the elements with siding that is radiant and strong.

Diamond Kote's Lap Siding can withstand hard impacts from objects as large as baseballs with minimal to zero damage.