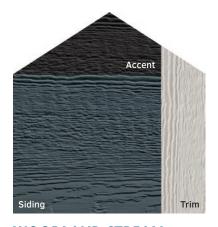

French Gray Siding, Coffee Accent, & Glacier Fog Trim

**WARM MEADOW**Seal Siding, Elkhorn Accent,
& Sand Trim

RAINY DAZE
Midnight Siding, Pelican
Accent, & Light Gray Trim

**WOODLAND STREAM**Cascade Siding, Graphite
Accent, & Glacier Fog Trim